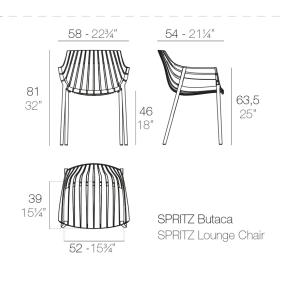

en details to this inspiration. Chair, armchair, stool and high table: perfect for every need, the collection Spritz adapts well to any context, hopitality and home. It is not a coincidence that Spritz, the collection created by Archirivolto for Vondom, embodies in the name the idea of freshness and purity of shapes. Rigorous shapes that connect home and world, with a kaleidoscope of variations and nuances: this mix between the linearity of northern European style and the typical warmth of Mediterranean creates a dialogue between indoor and outdoor. View online: <u>https://www.vondom.com/products/56017</u>

### Features

#### Description

Made of injected polypropylene with fiber glass. Stackable. Available in several colors. Item suitable for indoor and outdoor use.

#### Weight

8.5 Kg



## **Finishes**

## BASIC PP

Ref. 56017

Available in this colors



| ECRU<br>BEIGE |  |
|---------------|--|
| Optional      |  |

#### NAUTICAL FABRIC

Indoor/outdoor Vinyl fabric By default

2