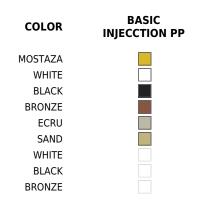

## BASIC PP

Ref. 56017

Available in this colors

| ECRU<br>BEIGE |  |
|---------------|--|
| Optional      |  |