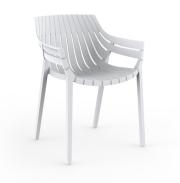

# **SPRITZ SILLON**

#### **By Archirivolto Design**

"The white wooden fences lining the beach, the small strips that follow each other, in their perfect geometry. It's this picture that inspired the collection Spritz, which is composed of the stolen details to this inspiration. Chair, armchair, stool and high table: perfect for every need, the collection Spritz adapts well to any context, hopitality and home. It is not a coincidence that Spritz, the collection created by Archirivolto for Vondom, embodies in the name the idea of freshness and purity of shapes. Rigorous shapes that connect home and world, with a kaleidoscope of variations and nuances: this mix between the linearity of northern European style and the typical warmth of Mediterranean creates a dialogue between indoor and outdoor. View online: <u>https://www.vondom.com/products/56017</u>

#### Description

Made of injected polypropylene with fiber glass. Stackable. Available in several colors. Item suitable for indoor and outdoor use.